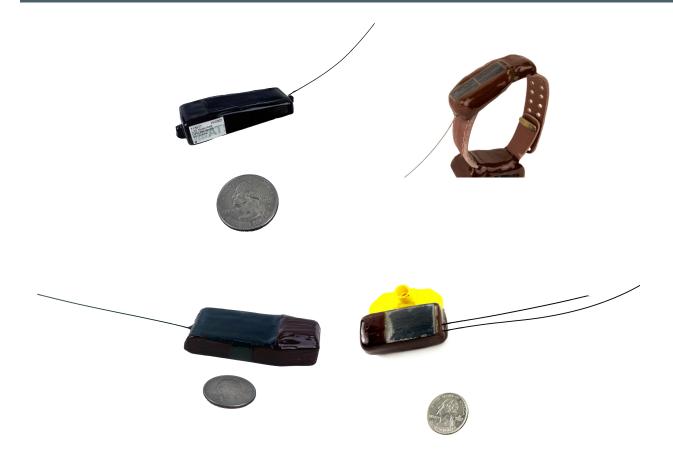

## Get your animal's location data from anywhere a LTE-M Cellular signal is available.

The model L20 Solar-Cell Tracker is a new 30-85 gram GPS logger that will provide you with your animals GPS lat/long positions, as well as other sensor data. It can be deployed on the smallest of animals using a variety of attachment configurations. Its focus is providing you with fine scale location data.

- Available in multiple attachment configurations: glue-on, backpack, ear tag, and collar
- FREE unlimited LTE-M data access is included with every L20 purchase
- Use any web browser to access an online dashboard for full access to the L20 data retrieval, viewing and programming
- High resolution sensor data give insights on animal behavior

#### By model / attachment type:

- L20-G Glue-on: 30g varying sizes
- L20-B Backpack: 30g, varying sizes
- L20-E Ear Tag: 37g, 50mm x 25mm x 15 mm